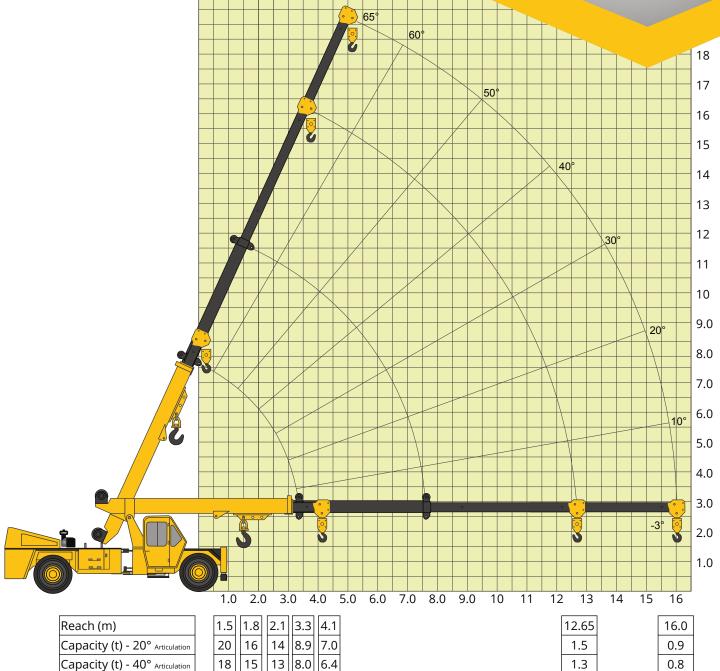

AFFORDABLE • RELIABLE • SAFE

Radius is the horizontal Distance Measured from the center of front wheel to the load point

S.W.L are based on firm level ground with tyres 11x20 - 16 ply rating to 115 PSI. Weight of hooks,

blocks, slings & chain etc. included
Lift & Carry - the S.W.L Shall be carried with the minimum boom length & as close to the ground as possible at speed not in excess of 2 kmph.

Boom head mounted RHINO hook capacity - 6000 kg

All Dimension are in mm and are variable with in + 5%

## SPECIFICATIONS

| RATED CAPACITY    | Max Weight     | 20.0 ton at 1.50 m radius                                                                                              |
|-------------------|----------------|------------------------------------------------------------------------------------------------------------------------|
|                   | Max Raduis     | 0.9 ton at 16.0 m radius                                                                                               |
|                   | Max Height     | 18.20 m                                                                                                                |
| BOOM              | Length         | 18.3 m                                                                                                                 |
|                   | Luffing Angle  | 0 to 65 degrees                                                                                                        |
|                   | Telescoping    | 4 part boom, 3 part hydraulically powered & fully synchronised. 4th part power extended and manually pinned for safety |
|                   | Туре           | Slotted boom with rope compensation                                                                                    |
|                   | Derricking     | Through double acting hydraulic cylinders                                                                              |
| DIMENSIONS        | Length         | 10 900 mm                                                                                                              |
|                   | Width          | 2 700 mm                                                                                                               |
|                   | Height         | 3 300 mm                                                                                                               |
| TRACK             | Front          | 1 960 mm                                                                                                               |
|                   | Rear           | 1 960 mm                                                                                                               |
| WHEELBASE         |                | 4 880 mm                                                                                                               |
| OPERATING WEIGHT  | Front          | 7 650 kg                                                                                                               |
|                   | Rear           | 10 915 kg                                                                                                              |
|                   | Total          | 18 565 kg                                                                                                              |
| PERFORMANCE       | Speed          | max 38 km/hr                                                                                                           |
|                   | Creep Speed    | 1.3 kmph                                                                                                               |
|                   | Gradeability   | 40% unladen                                                                                                            |
| ENGINE            | Make and Model | Diesel engine of VOLVO Eicher make, Model E483 TCIC, Turbo charged water cooled, developing 75.3KW @ 2400 RPM          |
| TRANSMISSION      | Drive          | 2 wheel drive                                                                                                          |
|                   | Туре           | Synchromesh gearbox with auxillary gearbox. Speeds-10 forward and 2 reverse                                            |
|                   | Clutch         | Single, dry type friction clutch plate                                                                                 |
| STEERING          | Туре           | Full power orbitrol with twin hydraulic double acting rams                                                             |
|                   | Articulation   | 40 degrees                                                                                                             |
|                   | Turning Radius | 7 850 mm                                                                                                               |
| TYRES             |                | 8 nos 11x20 - 16 PR                                                                                                    |
| BRAKES            | Service        | Fully air operated 'S' cam dual circuit brakes on front & real axles                                                   |
|                   | Parking        | Air operated, spring actuated fail safe brakes                                                                         |
| HYDRAULIC SYSTEM  | Pump           | 46 cc/rev                                                                                                              |
|                   | Control Valve  | Control Valve-3 spool double acting with a built in relief & auxillary valves                                          |
| HOIST MECHANISM   |                | 15 T Hydraulically operated with 6 falls snatch block. Built in safety brakes                                          |
| ELECTRICAL SYSTEM |                | 24 V, DC                                                                                                               |
|                   |                |                                                                                                                        |